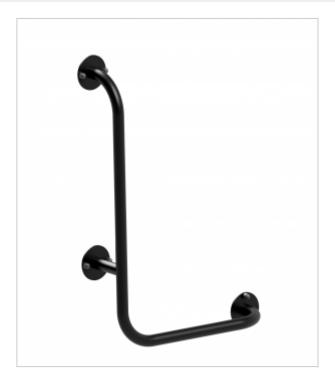

## **Right angular** handrail 60 / 40cm **UKP-9005**

- Mounting kit included
- Silicone pads to eliminate unevenness
- Easy to clean

| Material               | Carbon steel           |
|------------------------|------------------------|
| Finish                 | Powder-coated in white |
| Type of coating        | Polyester paint        |
| Coating thickness      | 120 µ                  |
| Handrail type          | Right-angled           |
| Handrail length        | 600x400 mm             |
| Tube diameter          | Ø 25 mm                |
| The wall thickness     | 1,5 mm                 |
| Maximum load           | 180 kg                 |
| Number of fixing holes | 6                      |

Handrail for the disabled, right angled with grilles, attached to the wall, 600x400 mm long, made of 32 mm diameter carbon steel tube, powder-coated, white. We use this type of handrail in the shower and toilet area. The distance of the handrail from the wall to the center of the tube is 100 mm.