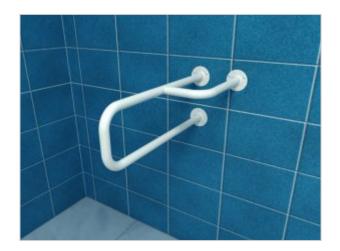

## Right basin handrail 50cm UUP

- Mounting kit included
- Silicone pads to eliminate unevenness
- Easy to clean

Right handrail for washbasins (tripod), mounted to the wall, 500 mm long, made of 25 mm diameter carbon steel tube, powder-coated, white. We use this type of handrail in the washbasin.