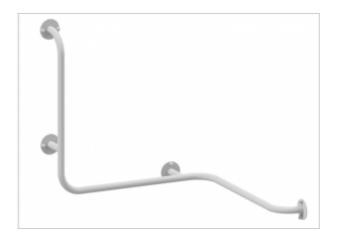

| Material               | Carbon steel                     |
|------------------------|----------------------------------|
| Finish                 | Powder coated in white           |
| Type of coating        | Polyester paint                  |
| Coating thickness      | 120 μ                            |
| Handrail type          | right hand shower                |
| Handrail length        | 600x600x600 mm                   |
| Tube diameter          | Ø 32mm                           |
| The wall thickness     | 1,5 mm                           |
| Maximum load           | 180 kg                           |
| Hole diameter          | Ø 6,5 mm                         |
| Number of fixing holes | 15                               |
| Includes               | 3.5x60 mm screws, 10x60 mm plugs |

## Right bath and shower handle 32-**UPPP**

- Mounting kit included
- Silicone pads to eliminate unevenness
- Easy to clean

Right handrail for the bathtub left-hand shower with grilles attached to the wall 600x600x600 mm long, made of carbon steel tube with a diameter of 32 mm powder coated white. We use this type of handrail in the bathtub and shower area.