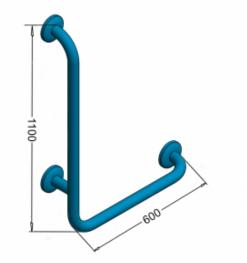

| Material                | AISI 304 stainless steel           |
|-------------------------|------------------------------------|
| finish                  | Gloss (PSP 134P) or Mat (PSM 134P) |
| Handrail type           | Right-angled                       |
| Handrail length         | 600x1100 mm                        |
| Tube diameter           | Ø 32 mm                            |
| The wall thickness :    | 1,5 mm                             |
| Maximum capacity        | 180 kg                             |
| Hole diameter           | Ø 8 mm                             |
| Number of fixing holes: | 9                                  |
| Includes                | 6x65 mm screws, 8x65 mm plugs      |

The presented handrail has dimensions of 600 x 1100 mm, its maximum load capacity is 180 kg and, importantly, it is available in two finishing options - matt or gloss. The L-type handrails can be used in the wash basin, shower and toilet areas. In addition, the 134P series handles are equipped with masking rosettes with a snap-in system, which allows the installation of the rosette without the use of mounting glue.