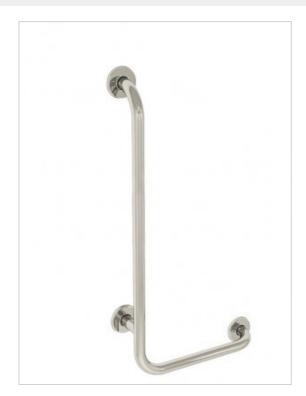

## Right handrail for angular right 60 / 110cm PSP 134P

- Two finishing options available: gloss (PSP 134P) or mat (PSM 134P)
- Smooth edges to prevent accidental catching and injury
- Maximum lifting capacity of 180 kg
- Made of AISI 304 stainless steel, resistant to corrosion, rust and some acids
- Can be installed in rooms exposed to moisture
- Mounting kit included masking rosettes with a snap system
- Easy to clean Certificate of the Polish Institute of Hygiene
- CE declaration of conformity
- National Declaration of Performance

Right angle handrail, "L" type, for the disabled, for general use, made of a 32 mm diameter tube, made of AISI 304 stainless steel. The steel used in the production is highly resistant to corrosion, rust and some acids. Such properties make each handrail made of AISI 304 steel an ideal solution for rooms exposed to moisture.

The presented handrail has dimensions of 600 x 1100 mm, its maximum load capacity is 180 kg and, importantly, it is available in two finishing options - matt or gloss. The L-type handrails can be used in the wash basin, shower and toilet areas. In addition, the 134P series handles are equipped with masking rosettes with a snap-in system, which allows the installation of the rosette without the use of mounting glue.