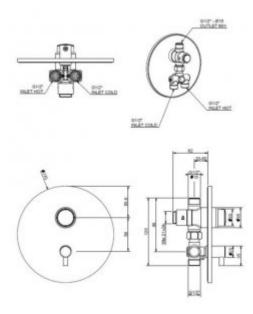

Timed, self-closing mixer used for water supply. The 9095MIXC mixer is adapted to double 1/2 "connection with the possibility of reduction via a 3/8 &HASH39; half unions. The connection is twophase, which means that cold and hot water should be connected to the mixer.