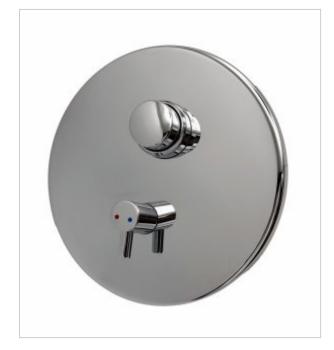

## Self-closing mixer 9095MIX • The body is made of chrome-plated brass

- Exceptional durability and reliability
- The product is entirely made in the European Union
- Simple operation
- Easy assembly

| Connector               | 2x1 / 2 "reducible to 3/4 &HASH39             |
|-------------------------|-----------------------------------------------|
| Mixer                   | Timed, self-closing                           |
| Design                  | Vandal-proof protection - chrome plated brass |
| Water time flow         | Adjustable from 15-25 seconds ± 1 second      |
| Water pressure          | Min 0.5 bar - Max 6 bar                       |
| Water pressure reductor | up to 15 l / min.                             |
| Water temperature       | 5-70° C                                       |
| Fconomical              | Ves                                           |

Timed, self-closing mixer used for water supply. The 9095MIXC mixer is adapted to double 1/2 "connection with the possibility of reduction via a 3/8 &HASH39; half unions. The connection is twophase, which means that cold and hot water should be connected to the mixer.