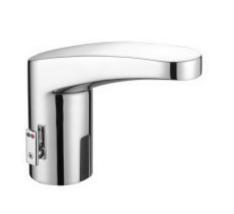

## Sensor tap with mixer 8152B

Photocell sink battery with mixer. Equiped in hand mixer.Designed for public facilities and food procesing facilities. Features: Two power options: -power 12V AC -battery CRP2 6V For hot and cold water Solid brass body Made in EU Vandal-resistant Easy to use Easy to montage PZH and CE certificte