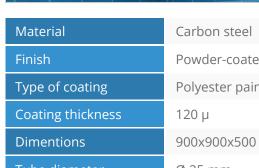

## Shower curtain rod 90 / 90cm **UP90**

Product code:

**UP90** 

- Mounting kit included
- Silicone pads to eliminate unevenness
- Easy to clean

| Material               | Carbon steel                     |
|------------------------|----------------------------------|
| Finish                 | Powder-coated in white           |
| Type of coating        | Polyester paint                  |
| Coating thickness      | 120 μ                            |
| Dimentions             | 900x900x500 mm                   |
| Tube diameter          | Ø 25 mm                          |
| The wall thickness     | 1,5 mm                           |
| Maximum load           | 120 kg                           |
| Hole diameter          | Ø 6,5 mm                         |
| Number of fixing holes | 9                                |
| Includes               | 3.5x60 mm screws, 10x60 mm plugs |