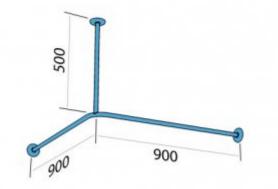

The shower curtain rod is made of carbon steel tube with a diameter of 25 mm, powder-coated, white enameled, 900 x 900 x 500 mm. This type of shower bar is designed for a shower area and in combination with the PD90 non-threshold shower tray is the optimal solution for people with disabilities.