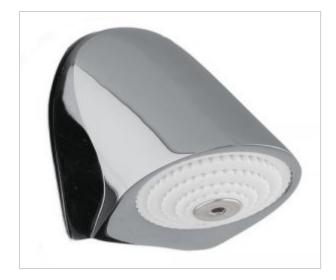

## shower spout 9012

- The body is made of chrome-plated brass
- High resistance to vandalism due to the highest quality materials
- Exceptional durability and reliability
- The product is entirely made in the European Union
- Simple operation
- Easy assembly
- 15 years manufacturer&HASH39;s warranty excluding consumable parts
- PZH certificate, CE declaration

Solid spray spout. Made of chrome-plated brass. Adapted for flush mounting. It has an unregulated angle of water jet of 16 degrees. The spout makes it resistant to vandalism. The slim design definitely makes it difficult for the user to devastate the screed by hanging on it. Recommended for mounting on campsites, baths, swimming pools, schools, gyms and fitness clubs.