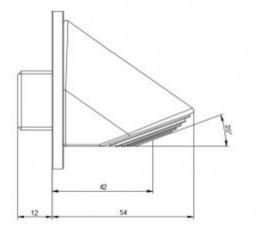

| Connector       | 1/2"                |
|-----------------|---------------------|
| Design          | chrome plated brass |
| Tilt adjustment | Fixed angle of 16 ° |
| Contains        | Spout, mounting kit |

Solid spray spout. Made of chrome-plated brass. Adapted for flush mounting. It has an unregulated angle of water jet of 16 degrees. The spout makes it resistant to vandalism. The slim design definitely makes it difficult for the user to devastate the screed by hanging on it. Recommended for mounting on campsites, baths, swimming pools, schools, gyms and fitness clubs.