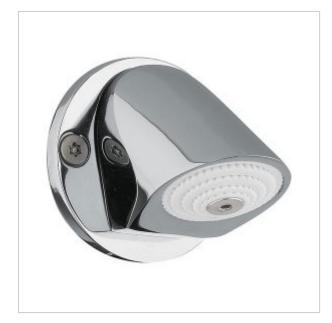

## shower spout 9017

- The body is made of chrome-plated brass
- The strainer made of plastic with the option of reducing water pressure.
- High resistance to vandalism due to the highest quality materials
- Exceptional durability and reliability
- Italian product
- Simple operation
- Easy assembly
- 15 years manufacturer&HASH39;s warranty excluding consumable parts
- PZH certificate, CE declaration

Solid spray spout. Made of chrome-plated brass. The spout makes it resistant to vandalism. The slim design definitely makes it difficult for the user to devastate the screed by hanging on it, which can result in the screed being pulled out of the wall. The strainer made of plastic with the option of reducing water pressure. Equipped with a masking rosette.