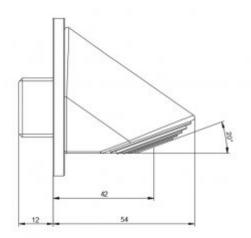

| Connector       | 1/2"                                       |
|-----------------|--------------------------------------------|
| Design          | chrome-plated brass                        |
| Tilt adjustment | Fixed angle of 16 °                        |
| Contains        | Spout with a masking rosette, mounting kit |