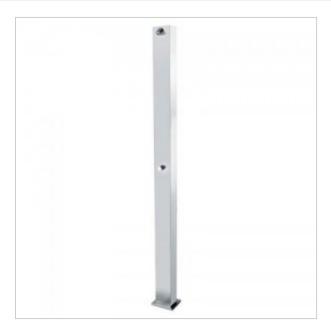

## Shower tower 9220

- AISI 316 stainless steel structure
- Exceptional durability and reliability
- Simple operation
- Easy assembly
- Push-button control
- Self-closing time 15 secs at 3 bars (not adjustable)
- Flow limiter 8 l/min

Column shower set made of AISI 316 stainless steel, adapted for floor mounting. The shower set 9220 has one 1/2 &HASH39; connection for cold or mixed water, with a standard water flow time of about 30-50 seconds ± 1 second. The flow system is enriched with a safety device that automatically shuts off the water flow after 15 seconds at a pressure of 3 bar.