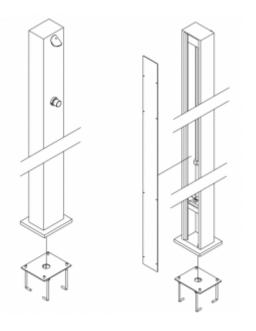

## Shower tower 9220

- AISI 316 stainless steel structure
- Exceptional durability and reliability
- Simple operation
- Easy assembly
- Push-button control
- Self-closing time 15 secs at 3 bars (not adjustable)
- Flow limiter 8 l/min

Column shower set made of AISI 316 stainless steel, adapted for floor mounting. The shower set 9220 has one 1/2 &HASH39; connection for cold or mixed water, with a standard water flow time of about 30-50 seconds ± 1 second. The flow system is enriched with a safety device that automatically shuts off the water flow after 15 seconds at a pressure of 3 bar.