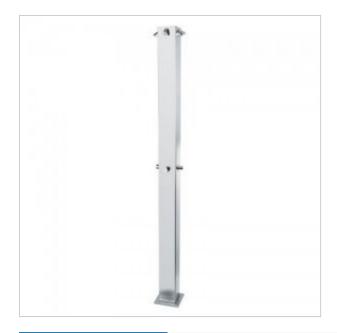

## **Shower tower 9224**

- 4 independent shower heads
- AISI 316 stainless steel structure
- Shower head with unscrewing control system
- Push button control
- Self-closing time 15 secs at 3 bars (not adjustable)
- Flow limiter 8 l/min

Column shower set made of AISI 316 stainless steel, adapted for outdoor - floor installation. The 9224 shower set has one 1/2 &HASH39; cold or mixed water connection, with a standard water flow time of approximately 30-50 seconds  $\pm$  1 second. The offered external set is equipped with 4 independent shower heads and 4 mechanisms that start the water flow, which means that the set can be used by more than one person at a time.