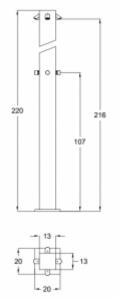

## **Shower tower 9224**

- 4 independent shower heads
- AISI 316 stainless steel structure
- Shower head with unscrewing control system
- Push button control
- Self-closing time 15 secs at 3 bars (not adjustable)
- Flow limiter 8 l/min

Column shower set made of AISI 316 stainless steel, adapted for outdoor - floor installation. The 9224 shower set has one 1/2 &HASH39; cold or mixed water connection, with a standard water flow time of approximately 30-50 seconds  $\pm$  1 second. The offered external set is equipped with 4 independent shower heads and 4 mechanisms that start the water flow, which means that the set can be used by more than one person at a time.