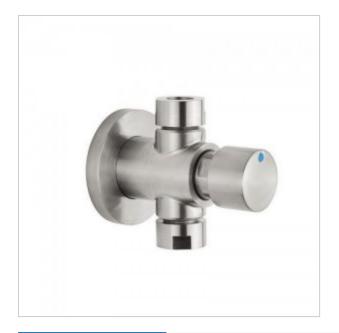

## **Shower valve 9006INOX**

- High resistance to vandalism due to the highest quality materials
- Exceptional durability and reliability
- The product is entirely made in the European Union
- Simple operation
- Easy assembly
- AISI 316 stainless steel brushed external parts
- Push button control
- Self-closing time 15 secs at 3 bars (not adjustable)

Shower timer for exposed installation. Most often used in places with only devices adapted to surface water supply. Self-closing time 15 secs at 3 bars (not adjustable). The body of the shower timer is made of AISI 316 stainless steel with brushed external parts.