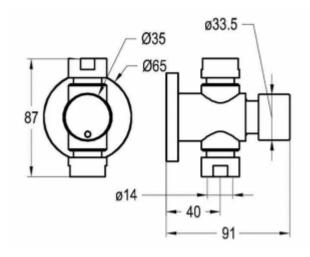

| Design                  | AISI 316 stainless steel brushed finishing body |
|-------------------------|-------------------------------------------------|
| Water time flow         | Standard from 30 to 50 seconds ± 1 second       |
| Start                   | By means of the button                          |
| Water pressure reductor | Up to 6l/min.                                   |
| Spout                   | No                                              |

Shower timer for exposed installation. Most often used in places with only devices adapted to surface water supply. Self-closing time 15 secs at 3 bars (not adjustable). The body of the shower timer is made of AISI 316 stainless steel with brushed external parts.