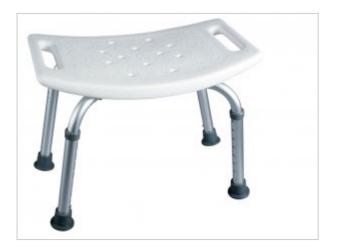

## **Shower chair TPU**

- Seat height adjustment to the user&HASH39;s height (adjustable from 390 to 490 mm)
- Aluminum finish that makes the seat light and corrosion resistant
- Side handles for easy use of the seat Water drainage holes
- Non-slip pads on the legs

Material

Aluminum/ PCV

Handrail length

500 x 300 mm

Maximum load

100 kg

Shower seat adapted for the elderly or the disabled. The seat consists of an aluminum frame and a durable seat - made of PVC. The overall dimensions of the seat are 505 mm x 390 m, moreover, the height of the chair is adjustable in the range of 390 - 490 mm. The maximum, non-threatening load capacity is 100 kg. What&HASH39;s more, the TPU chair has an easy-touse height adjustment system, just press the safety button on the foot and gently turn it. It is worth adding that the feet have black non-slip pads. A mounting kit is included in the set.