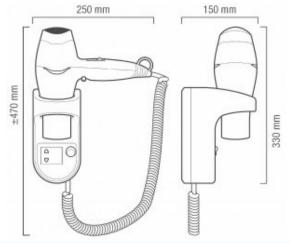

## Silver hair dryer with shaver socket **R401**

- Ripple wire SECURITY heating element
- · Air flow control switch: 2 settings
- Air temperature control switch: 3 settings
- 6 air flow/ temperature combinations
- COOL air setting
- · Removable filter
- On/Off push button
- Wall holder with On/Off safety switch
- Shaver socket 110-120V and 220-240V
- Safety isolating transformer

| Assembly type                  | Wall-Mounted          |
|--------------------------------|-----------------------|
| Finish                         | White                 |
| Temperature settings           | 6 airflow options     |
| ElectroStop system             | No                    |
| Air temperature control switch | 3 settings            |
| Air flow control switch        | 2 settings            |
| Shaver socket                  | 110-120V and 220-240V |
| Power                          | 1600 W                |