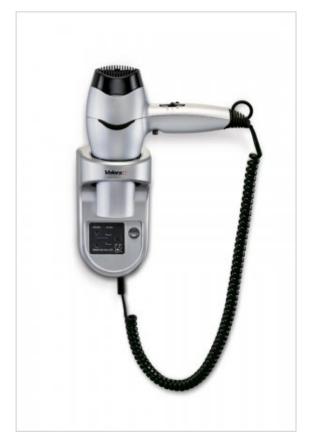

## Silver hair dryer with shaver socket **R401**

- Ripple wire SECURITY heating element
- · Air flow control switch: 2 settings
- Air temperature control switch: 3 settings
- 6 air flow/ temperature combinations
- COOL air setting
- · Removable filter
- On/Off push button
- Wall holder with On/Off safety switch
- Shaver socket 110-120V and 220-240V
- Safety isolating transformer

The hotel&HASH39;s EXCEL 1600 Shaver R401 hairdryer with a shaver socket is an elegant and reliable product made in Switzerland. The EXCEL1600 hairdryer is a product designed for wall-mounting with the possibility of connecting a shaver. Excel products are most commonly used in swimming pools, hotels and other public places.

Each R401Silver hairdryer has three-fold protection in the form of:

- · Auto-reset switch-off thermostat to prevent overheating
- Security on/off "Push" button to prevent unguarded operation
- Safety on/off switch of the wall holder to stop operation if needed