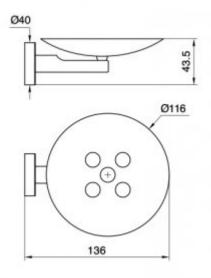

| destination | cube soap                  |
|-------------|----------------------------|
| housing     | Stainless steel, 1,2 thick |
| finishing   | blue, yellow and red       |
| material    | AISI 304                   |
| refill      | from multipack             |
| montage     | wall                       |
| includes    | Mounting kit               |

## Soap dish B542 • Made of high-class stainless steel

- Easy to clean
- Holes in a soap dish, prevent water accumulation
- Blue, yellow and red
- Vandal-resistant
- Made in EU
- Easy to montage
- CE certificate