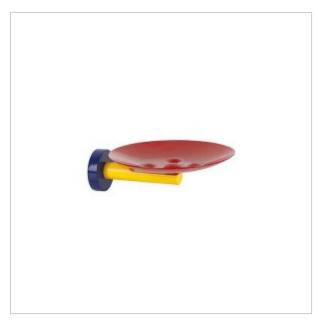

## Soap dish B542 • Made of high-class stainless steel

- Easy to clean
- Holes in a soap dish, prevent water accumulation
- Blue, yellow and red
- Vandal-resistant
- Made in EU
- Easy to montage
- CE certificate

Wall-mounted soap dish. Made of stainless steel, painted with epoxide paint. Thanks to unique colors, gives a fairy-tale atmosphere to every room. Designed for kindergarten bathrooms.