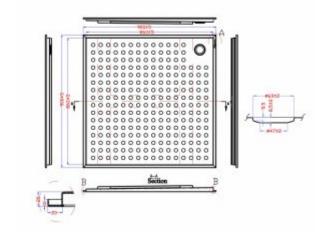

Material

Stainless steel 304

**Dimentions** 

900X900X30 mm

**Finishing** 

Inox 304 Matt

The non-threshold, accessible paddling pool for the disabled is a product made of the highest quality AISI 304 stainless steel, which is characterized by high durability, resistance to mechanical damage and insensitivity to rust and corrosion. The top layer of the paddling pool is smooth and has a non-slip surface to prevent accidents. The total dimension of the ramp area is 776x 776mm. Importantly, the PDS90 shower tray is certified by the Polish Institute of Hygiene, CE Declaration of Conformity and the National Declaration of Performance.