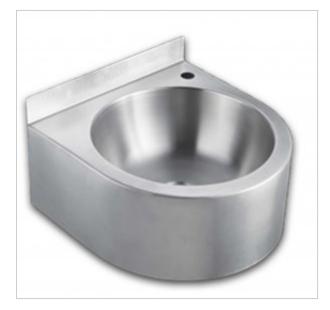

## Stainless steel washbasin SB13

- two options: with a watering cup SB13 and without a watering cup SB13P
- made of high-class stainless steel AISI 304
- resistant to mechanical damages
- special edge, which protects from water
- easy to clean
- durability and reliability
- easy assembly
- CE certificate

Universal washbasin made of stainless steel, designed for wallmounting. Has a special edge, which protects the wall from water and mounting hole for battery assembly.