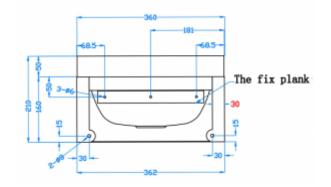

| Material     | Stainless steel AISI 304 |
|--------------|--------------------------|
| Dimensions   | 365 x 210 x 362 mm       |
| Finishing    | Satin                    |
| Vandal proof | Yes                      |