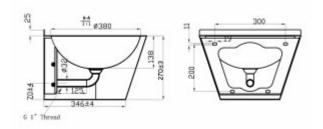

| Materiał                 | Stal nierdzewna 304 |
|--------------------------|---------------------|
| Montaż                   | Ścienny             |
| Wymiary                  | 436x430x270 mm      |
| Wykonanie Wandaloodporne | Tak                 |
| Wykończenie              | Matowe              |
| Waga                     | 4 kg                |

Quadrangular washbasin made of stainless steel, designed for wall-mounting. Has a special edge, which protects the wall from water and mounting hole for battery assembly.