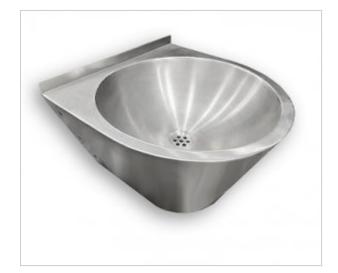

## Stainless steel washbasin SB18

- Made of high-class stainless steel AISI 304
- Resistant to mechanical damages
- Special edge, which protects from water
- Available in two finishing options: matt/polished
- Easy to clean
- Durability and reliability
- Easy assembly
- CE certificate

Quadrangular washbasin made of stainless steel, designed for wall-mounting. Has a special edge, which protects the wall from water and mounting hole for battery assembly.