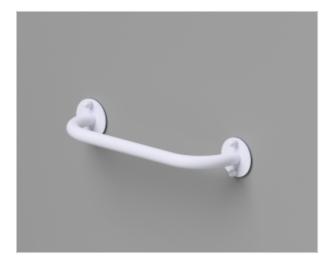

## Straight handrail 40cm UP4

- Mounting kit included
- Silicone pads to eliminate unevenness
- Easy to clean

| Material               | Carbon steel                     |
|------------------------|----------------------------------|
| Finish                 | white                            |
| Type of coating        | Polyester paint                  |
| Coating thickness      | 120 μ                            |
| Handrail type          | Straight                         |
| Handrail length        | 400 mm                           |
| Tube diameter          | Ø 25 mm                          |
| The wall thickness     | 1,5 mm                           |
| Maximum load           | 180 kg                           |
| Hole diameter          | Ø 6,5 mm                         |
| Number of fixing holes | 6                                |
| Includes               | 3.5x60 mm screws, 10x60 mm plugs |

Handrail for disabled people, straight length 400 mm, general purpose, made of 25 mm diameter carbon steel tube, white powder coated. We use this type of handrail in the washbasin, shower, and toilet area. The distance of the handrail from the wall to the center of the tube is 90 mm.