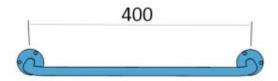

## Straight handrail 40cm UP4

- Mounting kit included
- Silicone pads to eliminate unevenness
- Easy to clean

| Material               | Carbon steel                     |
|------------------------|----------------------------------|
| Finish                 | white                            |
| Type of coating        | Polyester paint                  |
| Coating thickness      | 120 μ                            |
| Handrail type          | Straight                         |
| Handrail length        | 400 mm                           |
| Tube diameter          | Ø 25 mm                          |
| The wall thickness     | 1,5 mm                           |
| Maximum load           | 180 kg                           |
| Hole diameter          | Ø 6,5 mm                         |
| Number of fixing holes | 6                                |
| Includes               | 3.5x60 mm screws, 10x60 mm plugs |

Handrail for disabled people, straight length 400 mm, general purpose, made of 25 mm diameter carbon steel tube, white powder coated. We use this type of handrail in the washbasin, shower, and toilet area. The distance of the handrail from the wall to the center of the tube is 90 mm.