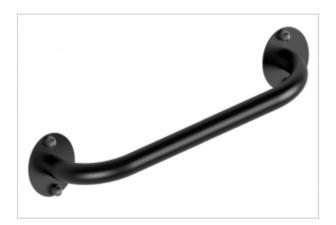

## Straight handrail 40cm **UP4-9005**

- Smooth edges to prevent accidental catching and injury
- Maximum lifting capacity of 180 kg
- Made of carbon steel
- Mounting kit included
- Silicone pads to eliminate unevenness
- Black finish
- Easy to clean
- Certificate of the Polish Institute of Hygiene
- CE declaration of conformity
- National Declaration of Performance

The black handrail for the disabled is indispensable equipment of for barrier-free bathrooms.

The black handrail is made of a carbon steel tube with a diameter of 25 mm and a wall thickness of 1.5 mm. It is black polyester paint coated. Its length is up to 400 mm, with a maximum load capacity is up to 180 kg.