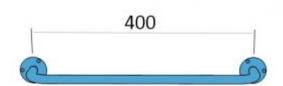

| Material               | Carbon steel                   |
|------------------------|--------------------------------|
| Finish                 | Black                          |
| Type of coating        | Polyester paint                |
| Coating thickness      | 120 μ                          |
| Handrail type          | Straight                       |
| Handrail length        | 400 mm                         |
| Tube diameter          | Ø 25 mm                        |
| The wall thickness     | 1,5 mm                         |
| Maximum load           | 180 kg                         |
| Hole diameter          | Ø 6,5 mm                       |
| Number of fixing holes | 4                              |
| Includes               | Screws 6x60 mm, plugs 10x60 mm |

The black handrail for the disabled is indispensable equipment of for barrier-free bathrooms.

The black handrail is made of a carbon steel tube with a diameter of 25 mm and a wall thickness of 1.5 mm. It is black polyester paint coated. Its length is up to 400 mm, with a maximum load capacity is up to 180 kg.