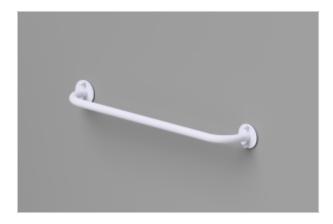

## Straight handrail 70cm UP7

- Mounting kit included
- Silicone pads to eliminate unevenness
- Easy to clean

| Material               | Carbon steel                     |
|------------------------|----------------------------------|
| Finish                 | white                            |
| Type of coating        | Polyester paint                  |
| Coating thickness      | 120 μ                            |
| Handrail type          | Straight                         |
| Handrail length        | 700 mm                           |
| Tube diameter          | Ø 25 mm                          |
| The wall thickness     | 1,5 mm                           |
| Maximum load           | 180 kg                           |
| Hole diameter          | Ø 6,5 mm                         |
| Number of fixing holes | 6                                |
| Includes               | 3.5x60 mm screws, 10x60 mm plugs |

Handrail for disabled people, straight length 700 mm, generalpurpose, made of 25 mm diameter carbon steel tube, white powder coated. We use this type of handrail in the washbasin, shower, and toilet area. The distance of the handrail from the wall to the center of the tube is 90 mm.