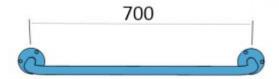

## Straight handrail 70cm UP7

- Mounting kit included
- Silicone pads to eliminate unevenness
- Easy to clean

| Material               | Carbon steel                     |
|------------------------|----------------------------------|
| Finish                 | white                            |
| Type of coating        | Polyester paint                  |
| Coating thickness      | 120 μ                            |
| Handrail type          | Straight                         |
| Handrail length        | 700 mm                           |
| Tube diameter          | Ø 25 mm                          |
| The wall thickness     | 1,5 mm                           |
| Maximum load           | 180 kg                           |
| Hole diameter          | Ø 6,5 mm                         |
| Number of fixing holes | 6                                |
| Includes               | 3.5x60 mm screws, 10x60 mm plugs |

Handrail for disabled people, straight length 700 mm, generalpurpose, made of 25 mm diameter carbon steel tube, white powder coated. We use this type of handrail in the washbasin, shower, and toilet area. The distance of the handrail from the wall to the center of the tube is 90 mm.