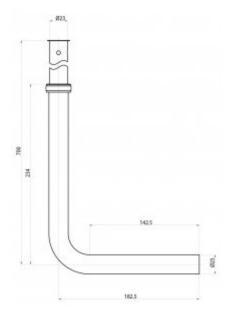

## **Supply tube 9458**

- Made of chrome-plated brass
- High resistance to vandalism due to the highest quality materials
- Exceptional durability and reliability
- Italian product
- Easy assembly
- 15 years manufacturer&HASH39;s warranty excluding consumable parts
- PZH certificate, CE declaration

9457 battery feed tube.

Made of chrome-plated brass.

Designed for supplying toilet bowls equipped with surfacemounted connection.

Adjustable height allows you to adjust the inflow to any type of toilet.