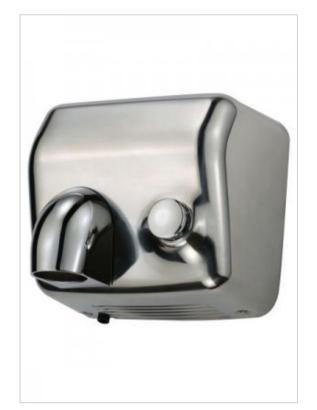

## Hand dryer MHSA MC88PC

- Stylish and modern design
- The housing of the highest quality, made of stainless steel AISI 304
- Cheap and economical in operation
- Environmentally friendly
- Easy and quick disinfection
- The wide and spacious housing makes it easy to dry even very large hands

Professional hand and hair dryer, activated at the touch of a button. Intended for swimming pools, hospitals, medical, treatment and dental offices. The casing of the offered dryer is made of stainless steel, which is highly resistant to vandalism. In addition, the steel housing is waterproof and has an IPX1