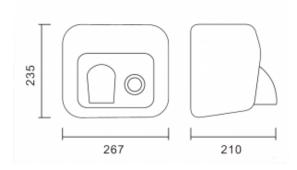

| Housing              | Stainless steel AISI 304   |
|----------------------|----------------------------|
| Finish               | MC88PC Gloss/ MC88PB White |
| Action               | Button                     |
| Dimensions           | 235 x 267 x 210 mm         |
| Tension              | 220 – 240 V, 50/60 Hz      |
| Drying time          | 10-15 seconds              |
| Total power          | 2300 W                     |
| Volume level :       | 68 dB                      |
| Blow-out temperature | 30 - 90 °C                 |
| Air flow             | 108 km/h                   |
| Energy class :       | IPX1                       |