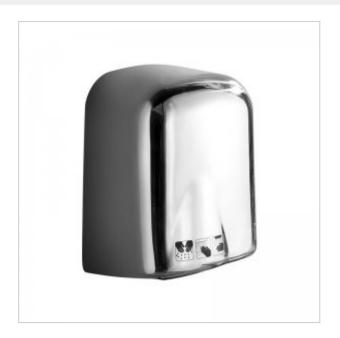

## Hand dryer MINS2 · Vandal-proof dryer.

- Matte finish
- 1650Wpower
- Quiet work
- Housing of the highest quality, made of AISI 304 stainless steel

Hand dryer with photocell, made of AISI 304 stainless steel, 1.5 mm thick. The dryer surface has a polished finish. The rated power of the presented touchless dryer is 1650W, and the speed of the blown air is up to 58 km/h. The single drying time is about 10 seconds, with the air temperature up to 65°C. The noise level of the dryer does not exceed 75 dB.