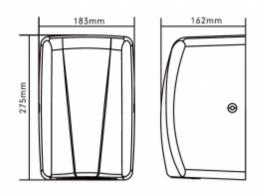

| Housing      | Stain |
|--------------|-------|
| Finish       | Polis |
| Action       | Phote |
| Dimensions   | 183 x |
| Tension      | 220 - |
| Total power  | 1000  |
| Volume level | 70 dE |
| Air velocity | 396 k |
| Drying time  | ~12 s |
| Energy class | IPX3  |
| Weight       | 2,2 k |

| Stainless steel AISI 304 |
|--------------------------|
| Polished                 |
| Photocell                |
| 183 x 275 x 162 mm       |
| 220 – 240 V, 50/60 Hz    |
| 1000 W                   |
| 70 dB                    |
| 396 km/h                 |
| ~12 s                    |
| IPX3                     |
| 2,2 kg                   |