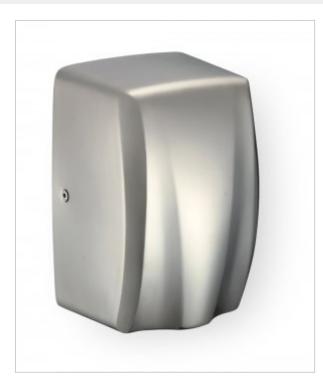

## Suszarka do rąk MKUVC

• The highest quality housing, made of 1.2 mm thick AISI 304

- stainless steel
- Polished finish
- Equipped with a UV lamp
- Quiet work only 70dB
- Small size
- Vandal-proof
- Led sensor
- HEPA filter
- Low energy demand
- Environmentally friendly
- Easy and quick disinfection

Hand dryer for photocell, made of 304 stainless steel with 1.2mm thick to protect against corrosion and vandalism. The MKUVC hand dryer is is ideal for heavy-duty areas with limited wall space. Equipped with advanced water-blasting technology, the upgraded motor delivers extremely impressive airflow speeds of up to 396 km/h. Fitted with advanced sensors with a stylish blue LED light for washrooms which consequently provides a visible indication of operation and the drying zone ensuring that the users hand's are always in the warm air stream. Fitted with an anti-bacterial HEPA filter to ensure the air used to dry users&HASH39; hands is as clean and hygienic as possible.