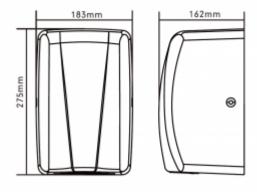

| Housing      | Stainless steel AISI 304 |
|--------------|--------------------------|
| Finish       | Satin                    |
| Action       | Photocell                |
| Dimensions   | 183 x 275 x 162 mm       |
| Tension      | 220 – 240 V, 50/60 Hz    |
| Total power  | 1000 W                   |
| Volume level | 70 dB                    |
| Air velocity | 396 km/h                 |
| Drying time  | ~12 s                    |
| Energy class | IPX3                     |
| Weight       | 2,2 kg                   |