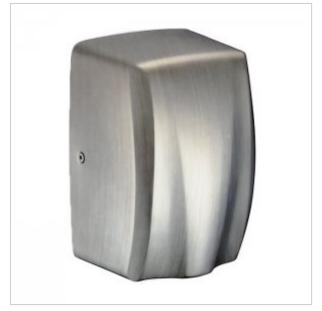

## Suszarka do rąk MKUVS

- The highest quality housing, made of 1.2 mm thick AISI 304 stainless steel
- Satin finish
- Equipped with a UV lamp
- Quiet work only 70dB
- Small size
- Vandal-proof
- Led sensor
- HEPA filter
- · Low energy demand
- Environmentally friendly
- Easy and quick disinfection

Hand dryer for photocell, made of 304 stainless steel with 1.2mm thick to protect against corrosion and vandalism. The MKUVS hand dryer is is ideal for heavy-duty areas with limited wall space. Equipped with advanced water-blasting technology, the upgraded motor delivers extremely impressive airflow speeds of up to 396 km/h. Fitted with advanced sensors with a stylish blue LED light for washrooms which consequently provides a visible indication of operation and the drying zone ensuring that the users hand's are always in the warm air stream. Fitted with an anti-bacterial HEPA filter to ensure the air used to dry users&HASH39; hands is as clean and hygienic as possible.