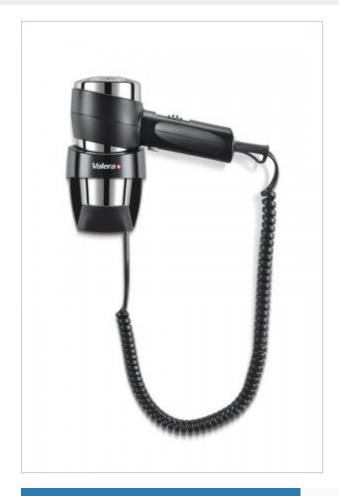

## Hair dryer R501+

- Ripple wire SECURITY heating element
- Slide switch: 2 air flow settings, 3 air temperature settings
- COOL air setting
- On/Off push button
- Concentrator nozzle
- Wall holder with On/Off safety switch

The ACTION SUPER PLUS 1600 BLACK hair dryer is a small and elegant product that is perfect as equipment for hotel bathrooms. The R501+ dryer is made in Switzerland and is suitable for wall

What&HASH39;s more, each R501+ dryer has triple protection:

- Auto-reset switch-off thermostat to prevent overheating
- Security on/off "Push" button to prevent unguarded operation
- Safety on/off switch of the wall holder to stop operation if needed