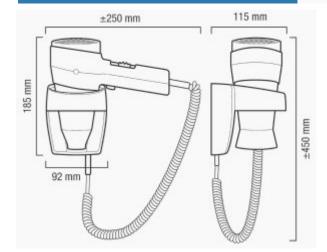

## Hair dryer R501+

- Ripple wire SECURITY heating element
- Slide switch: 2 air flow settings, 3 air temperature settings
- COOL air setting
- On/Off push button
- Concentrator nozzle
- Wall holder with On/Off safety switch

| Assembly type      | Wall-Mounted                                   |
|--------------------|------------------------------------------------|
| Finish             | Black                                          |
| ElectroStop system | No                                             |
| Slide switch       | 2 airflow settings, 3 air temperature settings |
| Power              | 1600 W                                         |