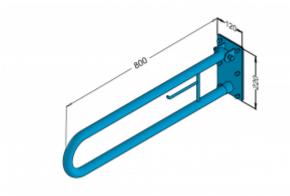

## Swing handle with space for 80cm paper

- Holder for an additional roll of paper
- Screw covers
- Mounting kit included
- Silicone pads to eliminate unevenness
- Easy to clean

| Material               | Carbon steel                           |
|------------------------|----------------------------------------|
| Finish                 | Powder coated in white                 |
| Type of coating        | Polyester paint                        |
| Coating thickness      | 120 µ                                  |
| Handrail type          | Tilting, arched, wall with paper space |
| Handrail length        | 800 mm                                 |
| Tube diameter          | Ø 32mm                                 |
| The wall thickness     | 1,5 mm                                 |
| Maximum load           | 120 kg                                 |
| Hole diameter          | Ø 6,5 mm                               |
| Number of fixing holes | 6                                      |
| Includes               | 6x60 mm screws, 10x60 mm plugs         |

Handrail for disabled people, arched, tilted, wall with space for toilet paper, 800 mm long, general purpose, made of 32 mm diameter carbon steel tube, powder coated, white. We use this type of handrail in the wc area.