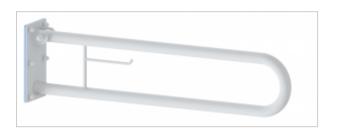

## Swing handle with space for 80cm paper

- Holder for an additional roll of paper
- Screw covers
- Mounting kit included
- Silicone pads to eliminate unevenness
- Easy to clean

| Material               | Carbon steel                           |
|------------------------|----------------------------------------|
| Finish                 | Powder coated in white                 |
| Type of coating        | Polyester paint                        |
| Coating thickness      | 120 µ                                  |
| Handrail type          | Tilting, arched, wall with paper space |
| Handrail length        | 800 mm                                 |
| Tube diameter          | Ø 32mm                                 |
| The wall thickness     | 1,5 mm                                 |
| Maximum load           | 120 kg                                 |
| Hole diameter          | Ø 6,5 mm                               |
| Number of fixing holes | 6                                      |
| Includes               | 6x60 mm screws, 10x60 mm plugs         |

Handrail for disabled people, arched, tilted, wall with space for toilet paper, 800 mm long, general purpose, made of 32 mm diameter carbon steel tube, powder coated, white. We use this type of handrail in the wc area.