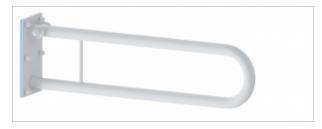

## Swing handrail 70cm 32-UR7

- Screw covers
- Mounting kit included
- Silicone pads to eliminate unevenness
- Easy to clean

| Material               | Carbon steel                   |
|------------------------|--------------------------------|
| Finish                 | Powder coated in white         |
| Type of coating        | Polyester paint                |
| Coating thickness      | 120 μ                          |
| Handrail type          | Tilting, arched, wall          |
| Handrail length        | 700 mm                         |
| Tube diameter          | Ø 32mm                         |
| The wall thickness     | 1,5 mm                         |
| Maximum load           | 120 kg                         |
| Hole diameter          | Ø 6,5 mm                       |
| Number of fixing holes | 6                              |
| Includes               | 6x60 mm screws, 10x60 mm plugs |

Handrail for disabled people, arched, tilting, wall-mounted, length 700 mm, general-purpose, made of 32 mm diameter carbon steel tube, white powder coated. We use this type of handrail in the washbasin, shower, and toilet area.