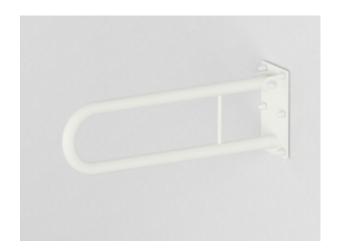

## Swing handrail 70cm 32-UR7

- Screw covers
- Mounting kit included
- Silicone pads to eliminate unevenness
- Easy to clean

| Material               | Carbon steel                   |
|------------------------|--------------------------------|
| Finish                 | Powder coated in white         |
| Type of coating        | Polyester paint                |
| Coating thickness      | 120 μ                          |
| Handrail type          | Tilting, arched, wall          |
| Handrail length        | 700 mm                         |
| Tube diameter          | Ø 32mm                         |
| The wall thickness     | 1,5 mm                         |
| Maximum load           | 120 kg                         |
| Hole diameter          | Ø 6,5 mm                       |
| Number of fixing holes | 6                              |
| Includes               | 6x60 mm screws, 10x60 mm plugs |

Handrail for disabled people, arched, tilting, wall-mounted, length 700 mm, general-purpose, made of 32 mm diameter carbon steel tube, white powder coated. We use this type of handrail in the washbasin, shower, and toilet area.