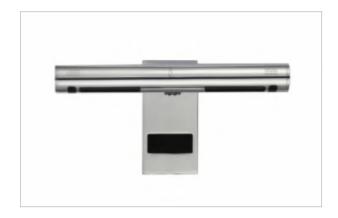

## Tap hand dryer and washing tap with a photocell MAS1

- Stylish and modern design IP24 protection
- Automatic shutdown after 30 seconds of continuous use
- Intelligent sensor
- Top-quality housing, made of brass
- High-pressure rotation of the air stream causes
- immediate removal of water drops from the hands
- The antiallergic and antibacterial HEPA filter minimizes the emission of unpleasant and allergic odors
- Environmentally friendl
- y Easy and quick disinfection

A countertop dryer with a built-in photocell battery is a product that is most often used in large public bathrooms. The offered set is made of brass. In addition, the steel housing is waterproof and has IP24 protection.

The MAS1 compact hand dryer is equipped with a HEPA filter system and a DC motor. The rated power of the presented dryer is 800W, with the speed of the blown air up to 95 m / s. Single drying time is up to 30 seconds (then automatic switch-off), while the air temperature is up to 33 ° C. The noise level of the dryer does not exceed 75 dB.