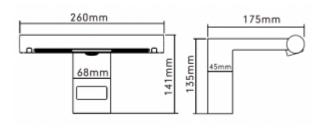

| Housing              | Brass                 |
|----------------------|-----------------------|
| Finish               | Matt                  |
| Action               | Photocell             |
| Dimensions           | 262x141x175 mm        |
| Tension              | 220 – 240 V, 50/60 Hz |
| Total power          | 800 W                 |
| Volume level :       | 75 dB                 |
| Blow-out temperature | up to 33 °C           |
| Air flow             | 95 s/m                |
| Energy class :       | IP24                  |