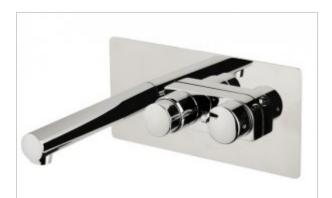

## **Thermostatic mixer 5001P**

- Ceramic mixer with anti-scalding lock
- Exceptional durability and reliability
- The product is made in the European Union
- Simple operation
- Easy to assemble
- Vandal-resistant finish
- Water pressure adjustment

Basin ceramic mixer most often used for water supply, equipped with fittings for hot and cold water. The built-in thermostat keeps the water at one temperature. The offered mixer has 2 1/2 &HASH39; connections, and the whole is designed for flush mounting.