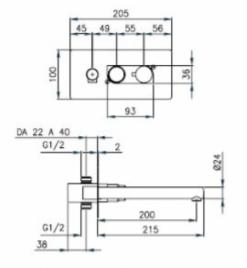

| Option                  | With mixer                             |
|-------------------------|----------------------------------------|
| Connector               | 2 x 1/2"                               |
| Mixer                   | Ceramic                                |
| Design                  | Vandal resistant - chrome-plated brass |
| Water time flow         | Adjustable from 10 seconds ± 3 second  |
| Start                   | By means of the button                 |
| Water pressure reductor | up to 6l/min.                          |
| Spout                   | Equipped with an aerator               |

Basin ceramic mixer most often used for water supply, equipped with fittings for hot and cold water. The built-in thermostat keeps the water at one temperature. The offered mixer has 2 1/2 &HASH39; connections, and the whole is designed for flush mounting.