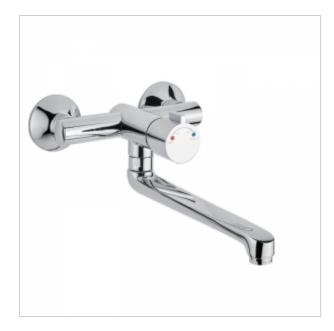

## Thermostatic mixer 8135MIXT

- Thermostatic mixer
- Exceptional durability and reliability
- The product is made in the European Union
- Simple operation
- Easy to assemble
- Vandal-resistant finish
- Water pressure adjustment

Wall-mounted tap with built-in thermostatic mixer TMV3 with limited water temperature to 41°C. The faucet body is made of corrosion-resistant chrome-plated brass. In the central part of the body there is a button that activates the water flow, a water temperature regulator and a swivel spout. Spout has a built-in