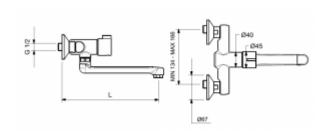

| Option                  | With mixer                             |
|-------------------------|----------------------------------------|
| Connector               | 2 x 1/2                                |
| Mixer                   | Thermostatic                           |
| Design                  | Vandal-resistant - chrome-plated brass |
| Water time flow         | Adjustable from 15 seconds             |
| Start                   | By means of the button                 |
| Water pressure reductor | up to 6l/min.                          |
| Spout                   | Equipped with an aerator               |

A single water flow, with the standard battery setting, is about 15 seconds - at an operating pressure of 3 bar. The water flow is 6 l / m - at an operating pressure of 3 bar. The connection pressure may be in the range of 1 bar - 5 bar, however the recommended pressure is 2-4 bar.