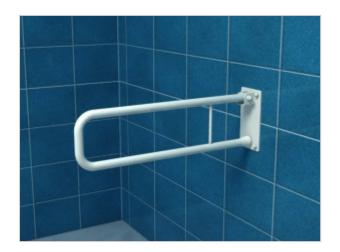

| Material               | Carbon steel                   |
|------------------------|--------------------------------|
| Finish                 | Powder coated in white         |
| Type of coating        | Polyester paint                |
| Coating thickness      | 120 μ                          |
| Handrail type          | Tilting, arched, wall          |
| Handrail length        | 500 mm                         |
| Tube diameter          | Ø 25 mm                        |
| The wall thickness     | 1,5 mm                         |
| Maximum load           | 120 kg                         |
| Hole diameter          | Ø 6,5 mm                       |
| Number of fixing holes | 4                              |
| Includes               | 6x60 mm screws, 10x60 mm plugs |

## **Tilting arched** handrail 50cm UR5

- Screw covers
- Mounting kit included
- Silicone pads to eliminate unevenness
- Easy to clean

Handrail for disabled people, arched, tilting, wall-length 500 mm, general-purpose, made of 25 mm diameter carbon steel tube, white powder coated. We use this type of handrail in the washbasin, shower, and toilet area.