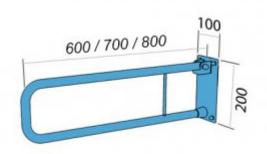

## Tilting arched handrail 60cm **UR6-9005**

- Screw covers
- Mounting kit included
- Silicone pads to eliminate unevenness
- Easy to clean

| Material               | Carbon steel                   |
|------------------------|--------------------------------|
| Finish                 | Powder coated in black         |
| Type of coating        | Polyester paint                |
| Coating thickness      | 120 μ                          |
| Handrail type          | Tilting, arched, wall          |
| Handrail length        | 600 mm                         |
| Tube diameter          | Ø 25 mm                        |
| The wall thickness     | 1,5 mm                         |
| Maximum load           | 120 kg                         |
| Hole diameter          | Ø 6,5 mm                       |
| Number of fixing holes | 4                              |
| Includes               | 6x60 mm screws, 10x60 mm plugs |

Handrail for disabled people, arched, tilting, wall-length 600 mm, general-purpose, made of 25 mm diameter carbon steel tube, black powder coated. We use this type of handrail in the washbasin, shower, and toilet area.