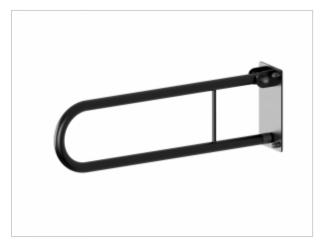

## Tilting arched handrail 60cm **UR6-9005**

- Screw covers
- Mounting kit included
- Silicone pads to eliminate unevenness
- Easy to clean

| Material               | Carbon steel                   |
|------------------------|--------------------------------|
| Finish                 | Powder coated in black         |
| Type of coating        | Polyester paint                |
| Coating thickness      | 120 μ                          |
| Handrail type          | Tilting, arched, wall          |
| Handrail length        | 600 mm                         |
| Tube diameter          | Ø 25 mm                        |
| The wall thickness     | 1,5 mm                         |
| Maximum load           | 120 kg                         |
| Hole diameter          | Ø 6,5 mm                       |
| Number of fixing holes | 4                              |
| Includes               | 6x60 mm screws, 10x60 mm plugs |

Handrail for disabled people, arched, tilting, wall-length 600 mm, general-purpose, made of 25 mm diameter carbon steel tube, black powder coated. We use this type of handrail in the washbasin, shower, and toilet area.