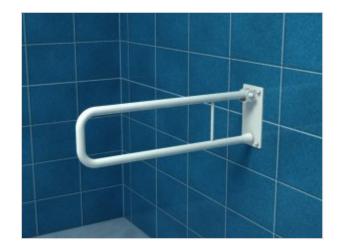

## Tilting arched handrail 70cm UR7

- Screw covers
- Mounting kit included
- Silicone pads to eliminate unevenness
- Easy to clean

| Material               | Carbon steel                   |
|------------------------|--------------------------------|
| Finish                 | Powder coated in white         |
| Type of coating        | Polyester paint                |
| Coating thickness      | 120 μ                          |
| Handrail type          | Tilting, arched, wall          |
| Handrail length        | 700 mm                         |
| Tube diameter          | Ø 25 mm                        |
| The wall thickness     | 1,5 mm                         |
| Maximum load           | 120 kg                         |
| Hole diameter          | Ø 6,5 mm                       |
| Number of fixing holes | 4                              |
| Includes               | 6x60 mm screws, 10x60 mm plugs |

Handrail for disabled people, arched, tilting, wall-length 700 mm, general-purpose, made of 25 mm diameter carbon steel tube, white powder coated. We use this type of handrail in the washbasin, shower, and toilet area.