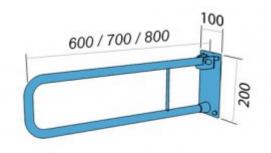

## Tilting arched handrail 70cm UR7

- Screw covers
- Mounting kit included
- Silicone pads to eliminate unevenness
- Easy to clean

| Material               | Carbon steel                   |
|------------------------|--------------------------------|
| Finish                 | Powder coated in white         |
| Type of coating        | Polyester paint                |
| Coating thickness      | 120 μ                          |
| Handrail type          | Tilting, arched, wall          |
| Handrail length        | 700 mm                         |
| Tube diameter          | Ø 25 mm                        |
| The wall thickness     | 1,5 mm                         |
| Maximum load           | 120 kg                         |
| Hole diameter          | Ø 6,5 mm                       |
| Number of fixing holes | 4                              |
| Includes               | 6x60 mm screws, 10x60 mm plugs |

Handrail for disabled people, arched, tilting, wall-length 700 mm, general-purpose, made of 25 mm diameter carbon steel tube, white powder coated. We use this type of handrail in the washbasin, shower, and toilet area.