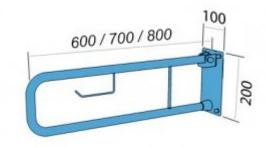

## **Tilting arched handrail with** space for paper 70cm UR7p • Holder for an additional roll of toilet paper

- Screw covers
- Mounting kit included
- Silicone pads to eliminate unevenness

| Material               | Carbon steel                   |
|------------------------|--------------------------------|
| Finish                 | Powder coated in white         |
| Type of coating        | Polyester paint                |
| Coating thickness      | 120 μ                          |
| Handrail type          | Tilting, arched, wall          |
| Handrail length        | 700 mm                         |
| Tube diameter          | Ø 25 mm                        |
| The wall thickness     | 1,5 mm                         |
| Maximum load           | 120 kg                         |
| Hole diameter          | Ø 6,5 mm                       |
| Number of fixing holes | 4                              |
| Includes               | 6x60 mm screws, 10x60 mm plugs |

Handrail for people with disabilities arched, tilting, a wall with space for paper, 700 mm long, general-purpose, made of 25 mm diameter carbon steel tube, powder-coated, white. We use this type of handrail in the wc area.