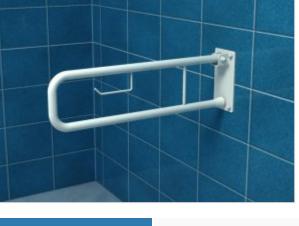

## **Tilting arched handrail with** space for paper 70cm UR7p • Holder for an additional roll of toilet paper

- Screw covers
- Mounting kit included
- Silicone pads to eliminate unevenness

| Material               | Carbon steel                   |
|------------------------|--------------------------------|
| Finish                 | Powder coated in white         |
| Type of coating        | Polyester paint                |
| Coating thickness      | 120 μ                          |
| Handrail type          | Tilting, arched, wall          |
| Handrail length        | 700 mm                         |
| Tube diameter          | Ø 25 mm                        |
| The wall thickness     | 1,5 mm                         |
| Maximum load           | 120 kg                         |
| Hole diameter          | Ø 6,5 mm                       |
| Number of fixing holes | 4                              |
| Includes               | 6x60 mm screws, 10x60 mm plugs |

Handrail for people with disabilities arched, tilting, a wall with space for paper, 700 mm long, general-purpose, made of 25 mm diameter carbon steel tube, powder-coated, white. We use this type of handrail in the wc area.