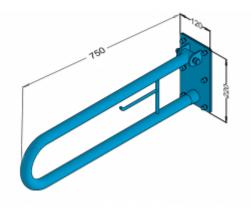

## Tilting arched railing with space for paper 70cm 32-UR7p • Holder for an additional roll of paper

- Screw covers
- Mounting kit included
- Silicone pads to eliminate unevenness
- Easy to clean

| Material               | Carbon steel                           |
|------------------------|----------------------------------------|
| Finish                 | Powder coated in white                 |
| Type of coating        | Polyester paint                        |
| Coating thickness      | 120 μ                                  |
| Handrail type          | Tilting, arched, wall with paper space |
| Handrail length        | 700 mm                                 |
| Tube diameter          | Ø 32mm                                 |
| The wall thickness     | 1,5 mm                                 |
| Maximum load           | 120 kg                                 |
| Hole diameter          | Ø 6,5 mm                               |
| Number of fixing holes | 6                                      |
| Includes               | 6x60 mm screws, 10x60 mm plugs         |

Handrail for disabled people, arched, tilted, a wall with space for toilet paper, 700 mm long, general-purpose, made of 32 mm diameter carbon steel tube, powder-coated, white. We use this type of handrail in the wc area.