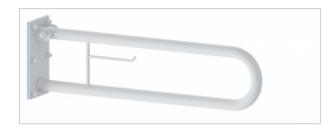

## Tilting arched railing with space for paper 70cm 32-UR7p • Holder for an additional roll of paper

- Screw covers
- Mounting kit included
- Silicone pads to eliminate unevenness
- Easy to clean

| Material               | Carbon steel                           |
|------------------------|----------------------------------------|
| Finish                 | Powder coated in white                 |
| Type of coating        | Polyester paint                        |
| Coating thickness      | 120 μ                                  |
| Handrail type          | Tilting, arched, wall with paper space |
| Handrail length        | 700 mm                                 |
| Tube diameter          | Ø 32mm                                 |
| The wall thickness     | 1,5 mm                                 |
| Maximum load           | 120 kg                                 |
| Hole diameter          | Ø 6,5 mm                               |
| Number of fixing holes | 6                                      |
| Includes               | 6x60 mm screws, 10x60 mm plugs         |

Handrail for disabled people, arched, tilted, a wall with space for toilet paper, 700 mm long, general-purpose, made of 32 mm diameter carbon steel tube, powder-coated, white. We use this type of handrail in the wc area.