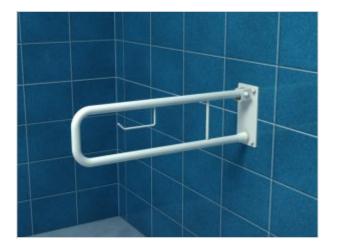

## Tilting arched railing with space for toilet paper 50cm UR5p

- Holder for an additional roll of toilet paper
  Screw covers
- Mounting kit included
- Silicone pads to eliminate unevenness

| Material               | Carbon steel                                      |
|------------------------|---------------------------------------------------|
| Finish                 | Powder coated in white                            |
| Type of coating        | Polyester paint                                   |
| Coating thickness      | 120 μ                                             |
| Handrail type          | Tilting, arched, wall with space for toilet paper |
| Handrail length        | 500 mm                                            |
| Tube diameter          | Ø 25 mm                                           |
| The wall thickness     | 1,5 mm                                            |
| Maximum load           | 120 kg                                            |
| Hole diameter          | Ø 6,5 mm                                          |
| Number of fixing holes | 4                                                 |
| Includes               | 6x60 mm screws, 10x60 mm plugs                    |

Handrail for people with disabilities arched, tilting, a wall with space for paper, 600 mm long, general-purpose, made of 25 mm diameter carbon steel tube, powder-coated, white. We use this type of handrail in the wc area.