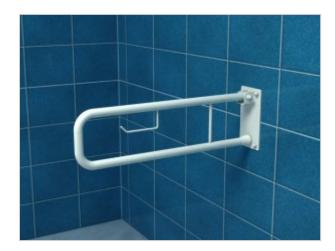

## Tilting arched railing with space for toilet paper 60cm UR6p

- Holder for an additional roll of toilet paper
- Screw covers
- Mounting kit included
- Silicone pads to eliminate unevenness

| Material               | Carbon steel                                      |
|------------------------|---------------------------------------------------|
| Finish                 | Powder coated in white                            |
| Type of coating        | Polyester paint                                   |
| Coating thickness      | 120 μ                                             |
| Handrail type          | Tilting, arched, wall with space for toilet paper |
| Handrail length        | 600 mm                                            |
| Tube diameter          | Ø 25 mm                                           |
| The wall thickness     | 1,5 mm                                            |
| Maximum load           | 120 kg                                            |
| Hole diameter          | Ø 6,5 mm                                          |
| Number of fixing holes | 4                                                 |
| Includes               | 6x60 mm screws, 10x60 mm plugs                    |

Handrail for people with disabilities arched, tilting, a wall with space for paper, 600 mm long, general-purpose, made of 25 mm diameter carbon steel tube, powder-coated, white. We use this type of handrail in the wc area.