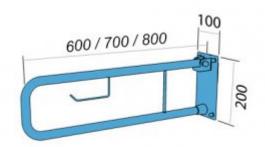

## Tilting arched railing with space for toilet paper 60cm UR6p

- Holder for an additional roll of toilet paper
- Screw covers
- Mounting kit included
- Silicone pads to eliminate unevenness

| Material               | Carbon steel                                      |
|------------------------|---------------------------------------------------|
| Finish                 | Powder coated in white                            |
| Type of coating        | Polyester paint                                   |
| Coating thickness      | 120 μ                                             |
| Handrail type          | Tilting, arched, wall with space for toilet paper |
| Handrail length        | 600 mm                                            |
| Tube diameter          | Ø 25 mm                                           |
| The wall thickness     | 1,5 mm                                            |
| Maximum load           | 120 kg                                            |
| Hole diameter          | Ø 6,5 mm                                          |
| Number of fixing holes | 4                                                 |
| Includes               | 6x60 mm screws, 10x60 mm plugs                    |

Handrail for people with disabilities arched, tilting, a wall with space for paper, 600 mm long, general-purpose, made of 25 mm diameter carbon steel tube, powder-coated, white. We use this type of handrail in the wc area.