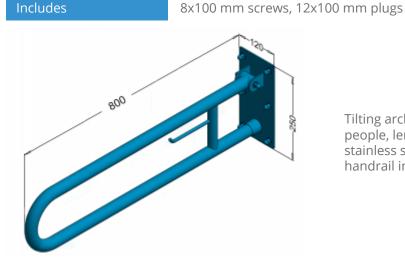

## Tilting disabled handrail with space for 80cm PSP 680P

- Stainless steel cap nuts
- Corrosion-resistant
- Mounting kit included
- Easy to clean

| Material                | AISI 304 stainless steel                                           |
|-------------------------|--------------------------------------------------------------------|
| finish                  | Gloss                                                              |
| Handrail type           | Tilting, arched, wall-mounted with space for a spare roll of paper |
| Handrail length         | 850 mm                                                             |
| Tube diameter           | Ø 32 mm                                                            |
| The wall thickness :    | 1,5 mm                                                             |
| Maximum capacity        | 160 kg                                                             |
| Hole diameter           | Ø 12 mm                                                            |
| Number of fixing holes: | 6                                                                  |
| Includes                | 8x100 mm screws, 12x100 mm plugs                                   |

Tilting arch handrail with a place for toilet paper for disabled people, length 850 mm, general-purpose, made of polished stainless steel tube or matte 32 mm diameter. We use this type of handrail in the wc area.