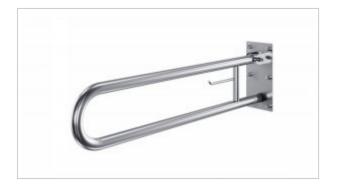

## Tilting disabled handrail with space for 80cm PSP 680P

- Stainless steel cap nuts
- Corrosion-resistant
- Mounting kit included
- Easy to clean

| Material                | AISI 304 stainless steel                                           |
|-------------------------|--------------------------------------------------------------------|
| finish                  | Gloss                                                              |
| Handrail type           | Tilting, arched, wall-mounted with space for a spare roll of paper |
| Handrail length         | 850 mm                                                             |
| Tube diameter           | Ø 32 mm                                                            |
| The wall thickness :    | 1,5 mm                                                             |
| Maximum capacity        | 160 kg                                                             |
| Hole diameter           | Ø 12 mm                                                            |
| Number of fixing holes: | 6                                                                  |
| Includes                | 8x100 mm screws, 12x100 mm plugs                                   |

Tilting arch handrail with a place for toilet paper for disabled people, length 850 mm, general-purpose, made of polished stainless steel tube or matte 32 mm diameter. We use this type of handrail in the wc area.