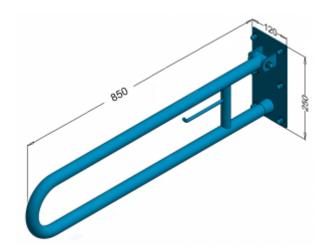

## Tilting disabled handrail with space for 85cm PSP 685P

- Stainless steel cap nuts
- Corrosion-resistant
- Mounting kit included
- Easy to clean

| Material                | AISI 304 stainless steel                                           |
|-------------------------|--------------------------------------------------------------------|
| finish                  | Gloss                                                              |
| Handrail type           | Tilting, arched, wall-mounted with space for a spare roll of paper |
| Handrail length         | 850 mm                                                             |
| Tube diameter           | Ø 32 mm                                                            |
| The wall thickness :    | 1,5 mm                                                             |
| Maximum capacity        | 160 kg                                                             |
| Hole diameter           | Ø 12 mm                                                            |
| Number of fixing holes: | 6                                                                  |
| Includes                | 8x100 mm screws, 12x100 mm plugs                                   |

Tilting arch handrail with a place for toilet paper for disabled people, length 850 mm, general-purpose, made of polished stainless steel tube or matte 32 mm diameter. We use this type of handrail in the wc area.