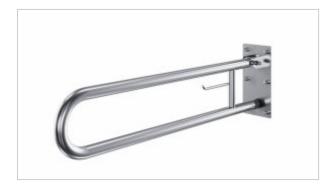

## Tilting disabled handrail with space for 85cm PSP 685P

- Stainless steel cap nuts
- Corrosion-resistant
- Mounting kit included
- Easy to clean

| Material                | AISI 304 stainless steel                                           |
|-------------------------|--------------------------------------------------------------------|
| finish                  | Gloss                                                              |
| Handrail type           | Tilting, arched, wall-mounted with space for a spare roll of paper |
| Handrail length         | 850 mm                                                             |
| Tube diameter           | Ø 32 mm                                                            |
| The wall thickness :    | 1,5 mm                                                             |
| Maximum capacity        | 160 kg                                                             |
| Hole diameter           | Ø 12 mm                                                            |
| Number of fixing holes: | 6                                                                  |
| Includes                | 8x100 mm screws, 12x100 mm plugs                                   |

Tilting arch handrail with a place for toilet paper for disabled people, length 850 mm, general-purpose, made of polished stainless steel tube or matte 32 mm diameter. We use this type of handrail in the wc area.