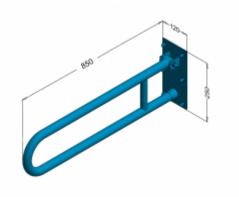

## Tilting handrail for disabled 85cm PSP 685

- Stainless steel cap nuts
- Corrosion resistant
- Mounting kit included
- Easy to clean

| Material                | AISI 304 stainless steel         |
|-------------------------|----------------------------------|
| finish                  | Gloss                            |
| Handrail type           | Tilting, arched, wall mouted     |
| Handrail length         | 850 mm                           |
| Tube diameter           | Ø 32 mm                          |
| The wall thickness :    | 1,5 mm                           |
| Maximum capacity        | 160 kg                           |
| Hole diameter           | Ø 10 mm                          |
| Number of fixing holes: | 6                                |
| Includes                | 8x100 mm screws, 12x100 mm plugs |

Arch hand-tilt, wall, for disabled people, 850 mm long, generalpurpose, made of polished or matt stainless steel tube fi 32. We use this type of handrail in the washbasin, shower, and toilet area.