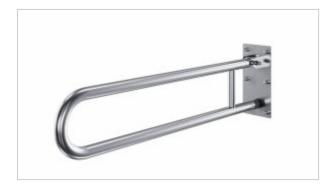

## Tilting handrail for disabled 85cm PSP 685

- Stainless steel cap nuts
- Corrosion resistant
- Mounting kit included
- Easy to clean

| Material                | AISI 304 stainless steel         |
|-------------------------|----------------------------------|
| finish                  | Gloss                            |
| Handrail type           | Tilting, arched, wall mouted     |
| Handrail length         | 850 mm                           |
| Tube diameter           | Ø 32 mm                          |
| The wall thickness :    | 1,5 mm                           |
| Maximum capacity        | 160 kg                           |
| Hole diameter           | Ø 10 mm                          |
| Number of fixing holes: | 6                                |
| Includes                | 8x100 mm screws, 12x100 mm plugs |

Arch hand-tilt, wall, for disabled people, 850 mm long, generalpurpose, made of polished or matt stainless steel tube fi 32. We use this type of handrail in the washbasin, shower, and toilet area.