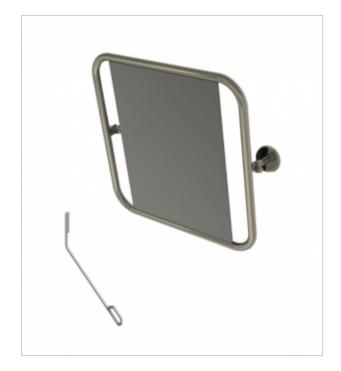

## Tilting mirror with handle in full frame 60/60 CM PSM 800R/ **PSP 800R**

- Masking rosettes with a click system
- Corrosion resistant
- Mounting kit included
- Easy to clean

| Material                | AISI 304 stainless steel      |
|-------------------------|-------------------------------|
| finish                  | Gloss                         |
| Handrail type           | Tilting mirror in full frame  |
| Handrail length         | 600x600mm                     |
| Tube diameter           | Ø 25 mm                       |
| The wall thickness :    | 1,5 mm                        |
| Maximum capacity        | 120 kg                        |
| Hole diameter           | Ø8mm                          |
| Number of fixing holes: | 6                             |
| Includes                | 6x65 mm screws, 8x65 mm plugs |

Tilting mirror in full frame for people with disabilities, 600x600 long, general purpose, made of polished or matt stainless steel fi 25 tube diameter. We use this type of mirror in the wash basin. Equipped with masking rosettes with a snap-in system, which allows the masking rosette to be mounted without the use of mounting glue.