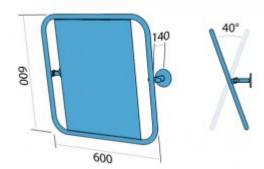

## Tilting mirror with handle in full frame 60/60 CM PSM 800R/ **PSP 800R**

- Masking rosettes with a click system
- Corrosion resistant
- Mounting kit included
- Easy to clean

| Material                | AISI 304 stainless steel      |
|-------------------------|-------------------------------|
| finish                  | Gloss                         |
| Handrail type           | Tilting mirror in full frame  |
| Handrail length         | 600x600mm                     |
| Tube diameter           | Ø 25 mm                       |
| The wall thickness :    | 1,5 mm                        |
| Maximum capacity        | 120 kg                        |
| Hole diameter           | Ø8mm                          |
| Number of fixing holes: | 6                             |
| Includes                | 6x65 mm screws, 8x65 mm plugs |

Tilting mirror in full frame for people with disabilities, 600x600 long, general purpose, made of polished or matt stainless steel fi 25 tube diameter. We use this type of mirror in the wash basin. Equipped with masking rosettes with a snap-in system, which allows the masking rosette to be mounted without the use of mounting glue.