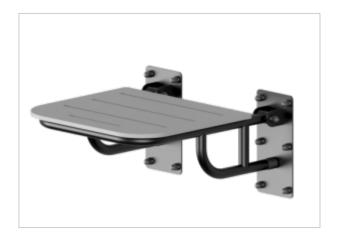

## Tilting shower chair with upports KP5C-9005

- Screw covers
- Mounting kit included
- Silicone pads to eliminate unevenness
- Easy to clean

Tilting shower chair with supports for disabled people, attached to the wall, made of 25 mm diameter carbon steel tube, powder-coated black. The top layer of the chair is made of 3 rings made of polyvinyl chloride. Thanks to which it is warmer to the touch. We use this type of seat in the shower area.