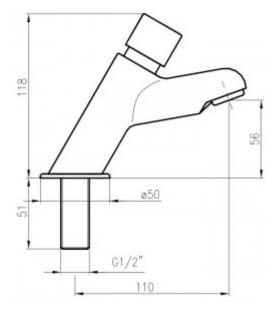

| Connector                | 1/2"                                    |
|--------------------------|-----------------------------------------|
| Mixer                    | No                                      |
| Desgin                   | Chrome-plated brass                     |
| Water time flow          | Adjustable from 8-12 seconds ± 5 second |
| Start                    | Button                                  |
| Water Temperature        | 5-65°C                                  |
| Water pressure reduction | up to 6l / min                          |
| Operating pressure       | Min 1 bar - Max 6 bar                   |
| Economical               | Yes                                     |