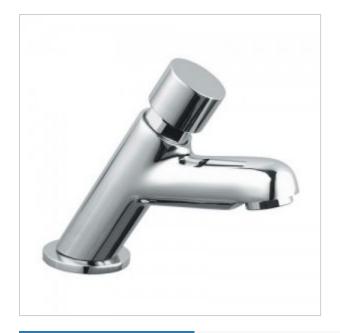

## **Time battery 8000**• The body is made of chrome-plated brass

- High resistance to vandalism due to the highest quality materials
- Exceptional durability and reliability
- The product is entirely made in the European Union
- Simple operation
- Easy assembly

A push-button timer with a one 1/2 &HASH39; connection for cold or mixed water is a product that will be perfect for medium-sized public spaces such as gyms, saunas, swimming pools, hostels, and others. The faucet should be connected to the cold or warm premixed water system.

The body of the 8000 time battery is made of brass with a chromeplated layer. Moreover, the offered fittings have a vandal-resistant finish.