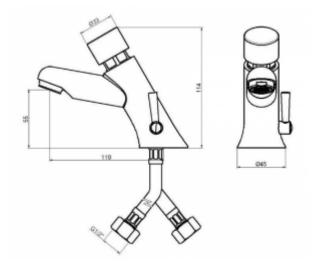

| Connector                | 2 x 1/2"                                |
|--------------------------|-----------------------------------------|
| Mixer                    | Yes                                     |
| Desgin                   | Chrome-plated brass                     |
| Water time flow          | Adjustable from 8-12 seconds ± 5 second |
| Start                    | Button                                  |
| Water Temperature        | 5-65°C                                  |
| Water pressure reduction | up to 6l / min.                         |
| Operating pressure       | Min 1 bar - Max 6 bar                   |