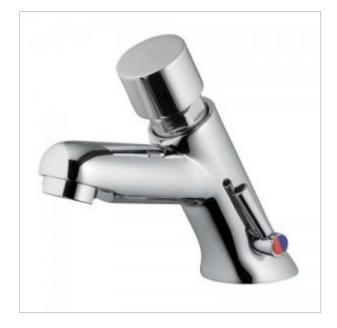

## Time battery 8007

- The body is made of chrome-plated brass
- High resistance to vandalism due to the highest quality materials
- Exceptional durability and reliability
- The product is entirely made in the European Union
- Simple operation
- Easy assembly
- Push button control
- Self-closing time 15 secs at 3 bars (not adjustable)
- Mixing with side lever
- Flow limiter 6 l/min
- Check valves and stainless steel flexibles included

A self-closing basin mixer with a push button is made of chromeplated brass is an ideal solution for public spaces such as swimming pools, saunas, shopping centers, hotels, and others. The 9007 tap is equipped with a mixer and two 1/2 "connections. Starting the water flow is possible thanks to the button, the water flow time is from 8-12 seconds  $\pm$  5 seconds (depending on the settings).

However, changing the water temperature is possible thanks to the button. a convenient and practical lever on the side of the battery. The offered battery includes check valves and stainless steel hoses. In addition, it is a product that has been entirely made in the European Union.