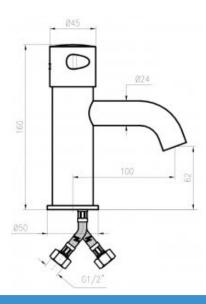

| Option                  | No mixer                                |
|-------------------------|-----------------------------------------|
| Connector               | 1/2"                                    |
| Mixer                   | None                                    |
| Design                  | Vandal resistant - chrome plated brass  |
| Water time flow         | Standard ~ 15 seconds                   |
| Start                   | By means of the button                  |
| Water pressure reductor | up to 6l / min.                         |
| Spout                   | Equipped with vandal resistant aerator  |
| Contains                | Battery, mounting kit for the washbasin |