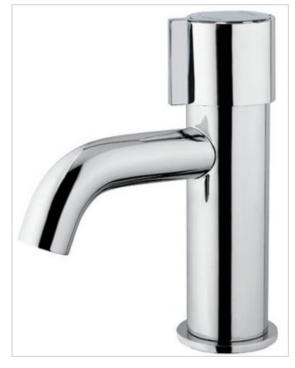

## **Time battery 8112**

- Manual mixer in the button
- The body is made of chrome-plated brass
- High resistance to vandalism due to the highest quality materials
- Exceptional durability and reliability
- The product is entirely made in the European Union
- Simple operation
- Easy assembly
- PZH certificate, CE declaration

Washbasin timer with manual mixer adjustable in the button. This type of solution makes temperature regulation intuitive and simple. Thanks to its innovative appearance, it works perfectly in bathrooms of high standard rooms such as restaurants, banquet rooms and hotels