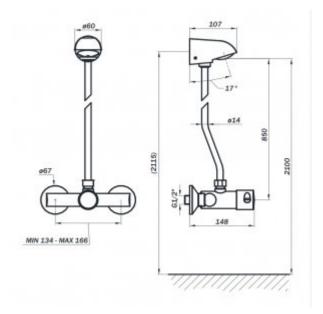

## Time battery 8132MIX

- Hand mixer at the button
- The body is made of chrome-plated brass
- Water flow time adjustment
- Tilt-adjustable spout.
- Inlet pipe with wall mounting
- High resistance to vandalism due to the highest quality materials
- Exceptional durability and reliability
- The product is entirely made in the European Union
- Simple operation
- Easy assembly
- 2 years manufacturer&HASH39;s warranty
- PZH certificate, CE declaration

| Option                  | For hot and cold water                                                         |
|-------------------------|--------------------------------------------------------------------------------|
| Connector               | 2 x 1/2 "                                                                      |
| Mixer                   | manual mixer in a button                                                       |
| Design                  | Vandal resistant - chrome plated brass                                         |
| Water time flow         | Standard ~ 15 seconds                                                          |
| Start                   | By means of the button                                                         |
| Water pressure reductor | lack                                                                           |
| Spout                   | Fixed attached to the wall                                                     |
| Contains                | Battery, mounting kit, spout, inlet tube, check valves, masking rosettes, cams |