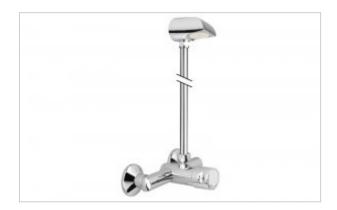

## Time battery 8132MIX

- Hand mixer at the button
- The body is made of chrome-plated brass
- Water flow time adjustment
- Tilt-adjustable spout.
- Inlet pipe with wall mounting
- High resistance to vandalism due to the highest quality materials
- Exceptional durability and reliability
- The product is entirely made in the European Union
- Simple operation
- Easy assembly
- 2 years manufacturer&HASH39;s warranty
- PZH certificate, CE declaration

A time shower set with a fixed spout. Most often used in gyms, fitness clubs, swimming pools and schools. An excellent solution for places equipped with surface-mounted water supply.