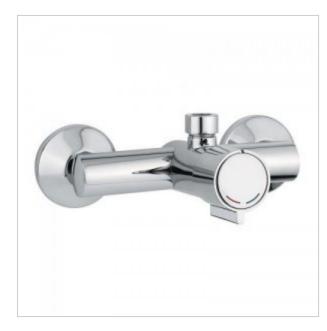

## Time battery 8132MIX/1

- The body is made of chrome-plated brass
- Exceptional durability and reliability
- The product is entirely made in the European Union
- Simple operation
- Easy assembly
- Self-closing time 15 secs at 3 bars (reducible)
- Flow limiter 6 l/min
- Check valves and filters included

The self-closing mixer with two 1/2 &HASH39; connections for cold and hot water is designed for wall mounting and, importantly. The body of the offered mixer is made of corrosion-resistant brass, which has been covered with a chrome layer. What&HASH39;s more, the 8132MIX/1 model was entirely made in the European Union with the highest quality materials.