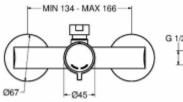

| Option                  | 8132MIXT1/ with a thermostatic mixer or 8132MIX/1 with manual mixer or 8132MIXAB/1 with anti-blocking system |
|-------------------------|--------------------------------------------------------------------------------------------------------------|
| Connector               | 2x G1/2                                                                                                      |
| Mixer                   | manual mixer in a button                                                                                     |
| Design                  | Vandal-resistant - chrome plated brass                                                                       |
| Water time flow         | Standard ~ 15 seconds                                                                                        |
| Start                   | By means of the button                                                                                       |
| Water pressure reductor | up to 6l / min                                                                                               |
| Spout                   | Lack                                                                                                         |
| Contains                | Battery, mounting kit, masking rosette, check valves                                                         |