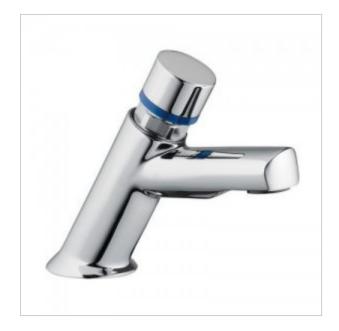

A self-closing basin with a push button is made of chrome-plated brass is an ideal solution for public spaces. The 8250 tap is equipped with one 1/2 "connection. Starting the water flow is possible thanks to the button, the water flow time is from 8-12 seconds  $\pm$  5 seconds (depending on the settings).

The offered battery includes check valves and stainless steel hoses. In addition, it is a product that has been entirely made in the European Union.