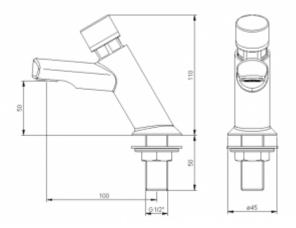

| Connector                | 1/2"                                    |
|--------------------------|-----------------------------------------|
| Mixer                    | No                                      |
| Desgin                   | Chrome-plated brass                     |
| Water time flow          | Adjustable from 8-12 seconds ± 5 second |
| Start                    | Button                                  |
| Water Temperature        | 5-65°C                                  |
| Water pressure reduction | up to 6l / min.                         |
| Operating pressure       | Min 1 bar - Max 6 bar                   |